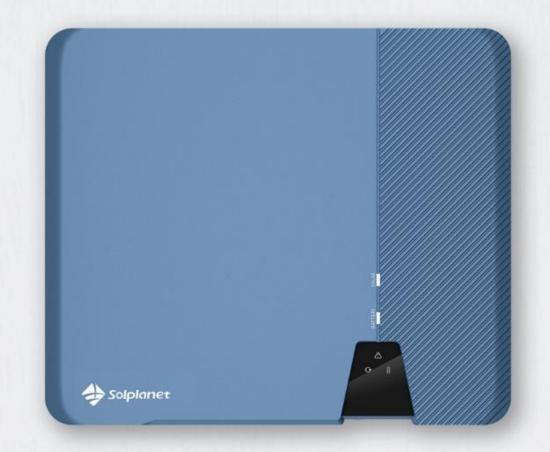

## Single phase Solplanet string inverters

#### ASW S-S SERIES 1 kW to 3 kW

#### Easy-to-install

- Toolless DC connection via Phoenix Contact connectors
- Quick setup and commissioning with AiSWEI apps
- Compact wall mount design

#### Reliable

- International quality standards
- Integrated DC switch
- IP65 rated design for outdoor use

- User friendly app interface
- Online monitoring via Wi-Fi and AiSWEI apps
- Distinguishable connection interfaces