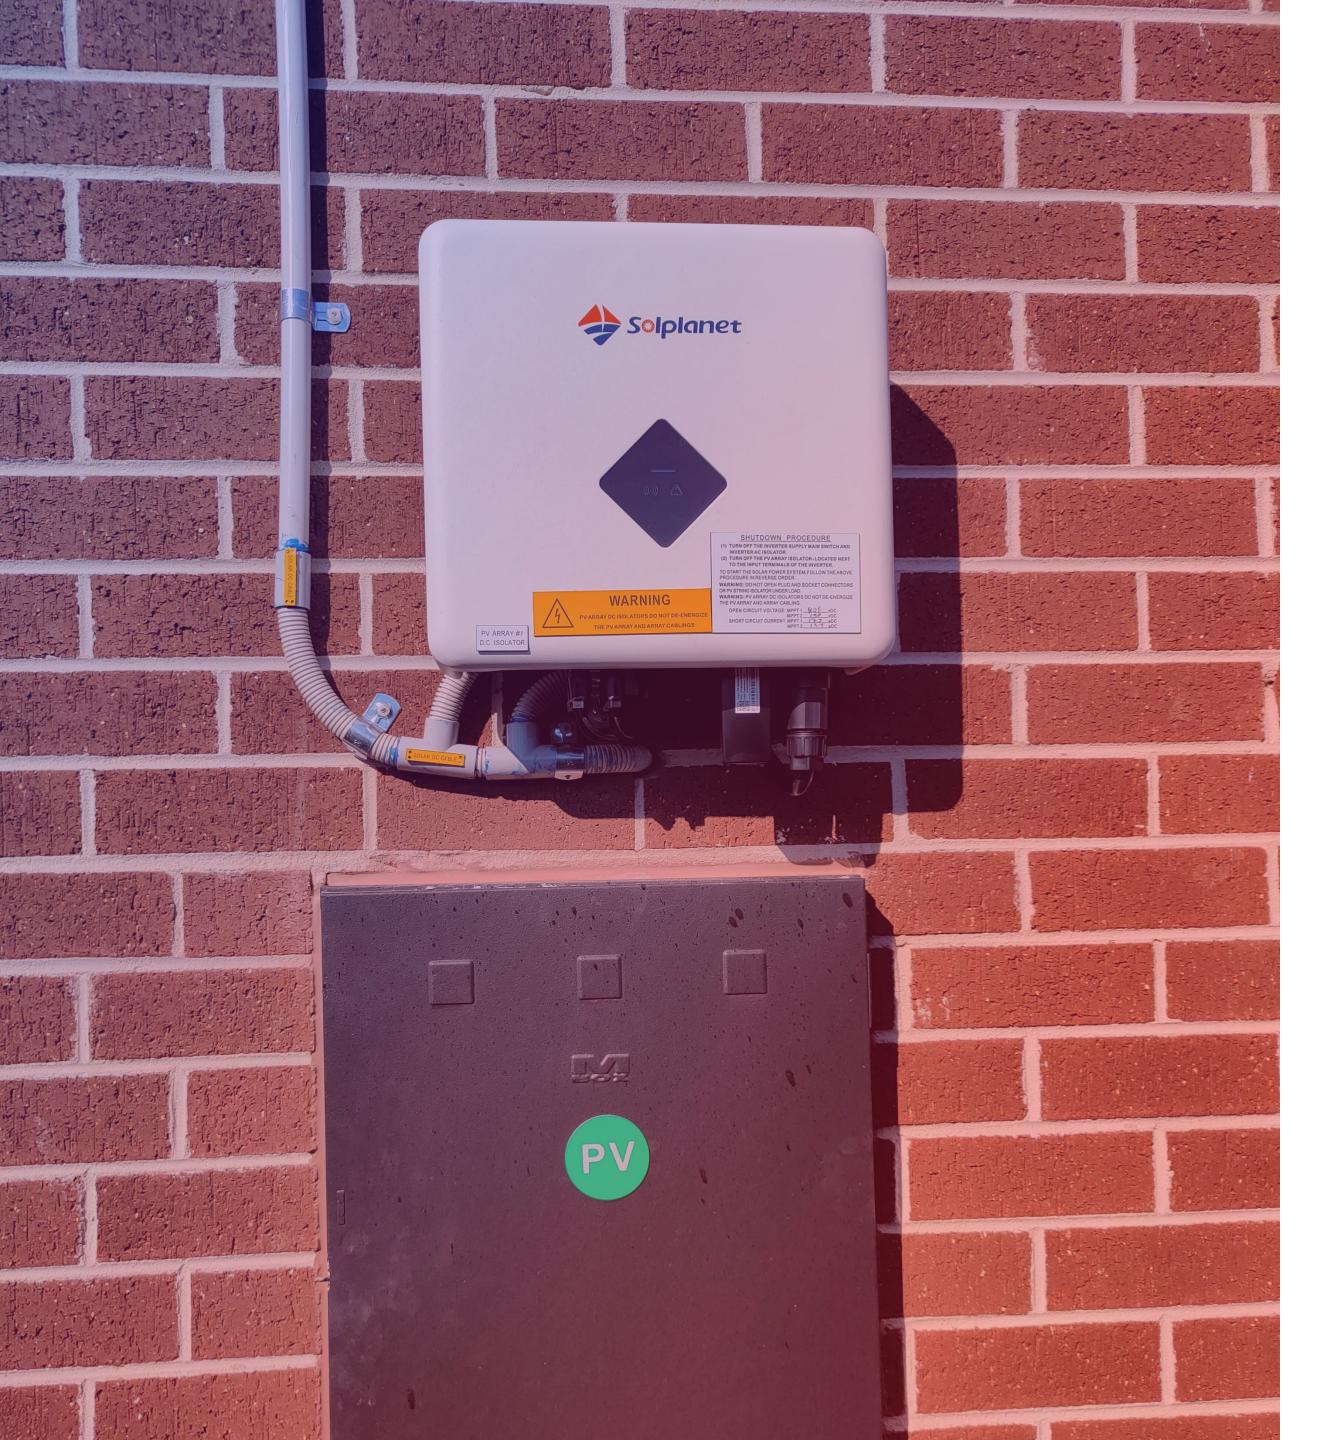

## Single phase Solplanet string inverters

#### ASW S-S SERIES 1 kW to 3 kW

#### Easy-to-install

- Toolless DC connection via Phoenix Contact connectors
- Quick setup and commissioning with AiSWEI apps
- Compact wall mount design

#### Reliable

- International quality standards
- Integrated DC switch
- IP65 rated design for outdoor use

- User friendly app interface
- Online monitoring via Wi-Fi and AiSWEI apps
- Distinguishable connection interfaces