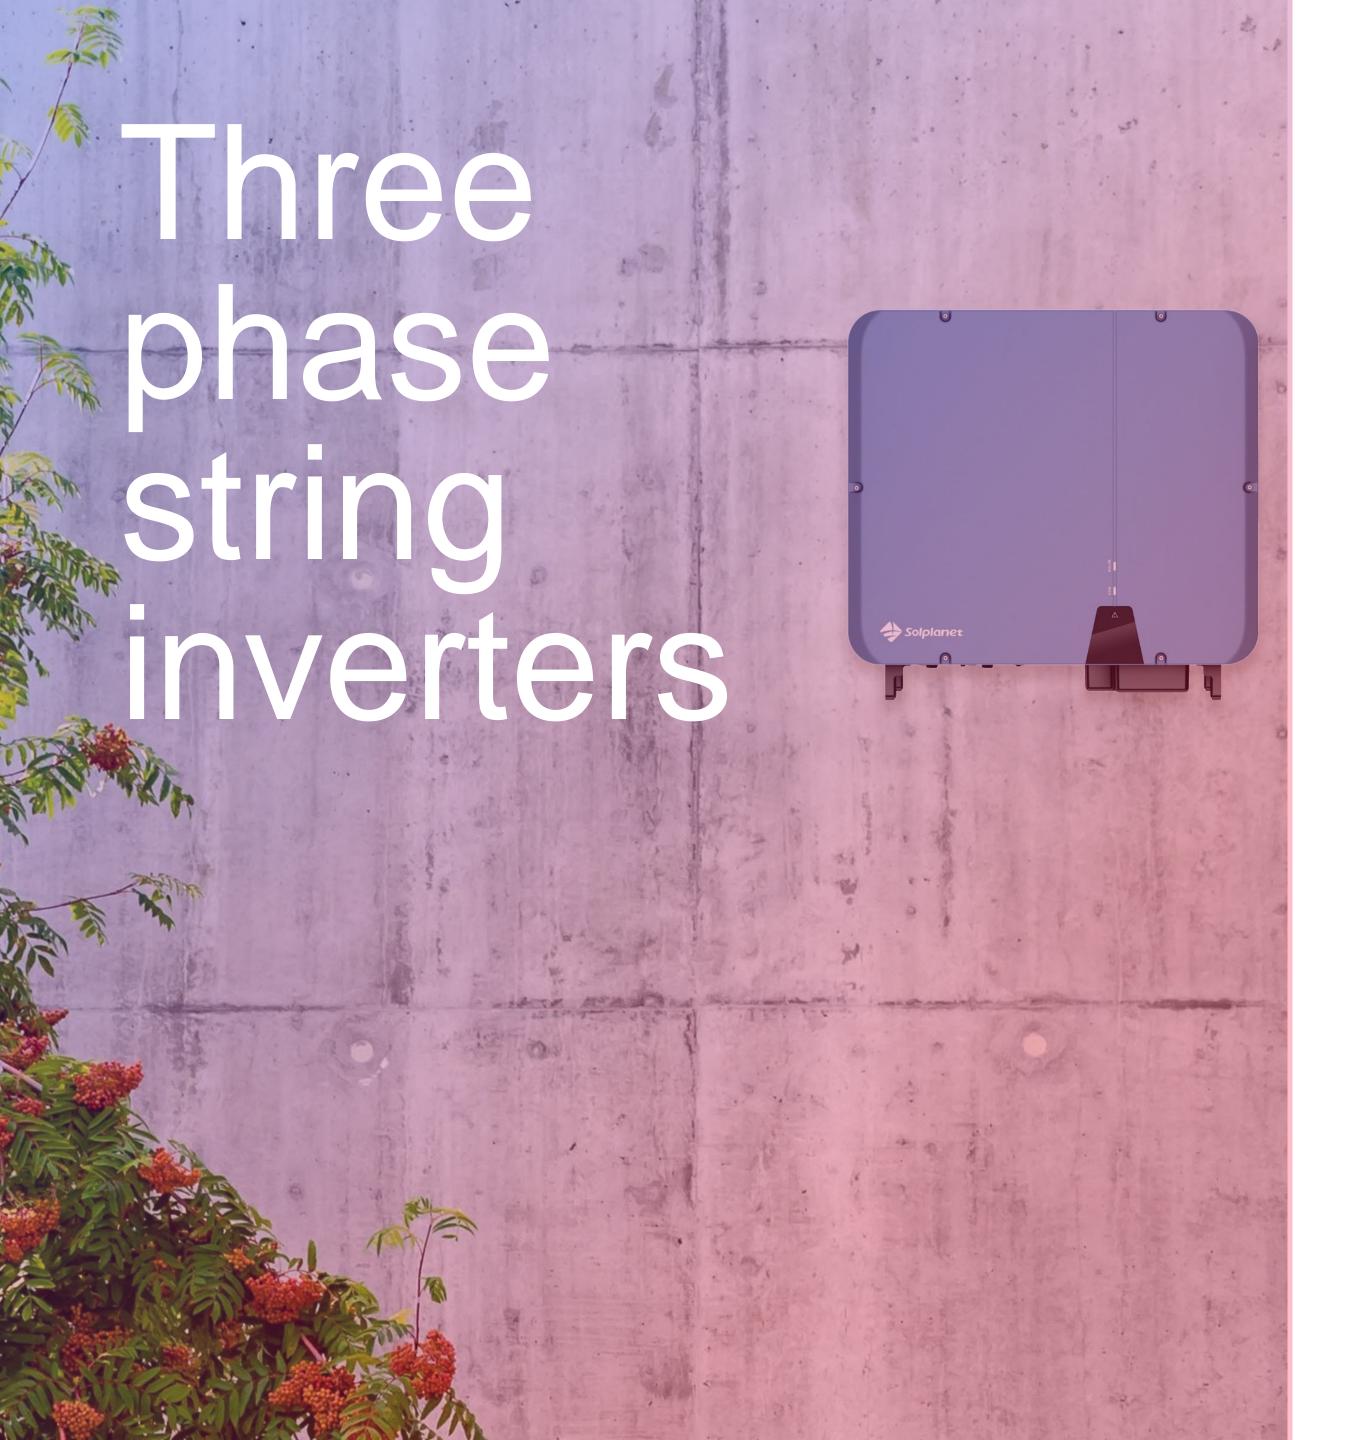

# Three phase string inverters

#### ASW LT-G3 SERIES 25 kW to 40 kW

#### Easy-to-install

- Toolless DC connection via Phoenix Contact connectors
- Quick setup and commissioning with AiSWEI apps
- Compact wall mount design

#### Reliable

- International quality standards
- 150 % PV array oversizing for higher yields
- IP66 rated design for outdoor use

- 20A input current, ideal for bifacial and large area PV modules
- 3 MPPT's for flexible PV array design
- Wide MPP voltage range 180V-1000V

#### ASW LT-G2 SERIES 30 kW to 50 kW

#### Reliable

- International quality standards
- 150 % PV array oversizing for higher yields
- IP66 rated design for outdoor use

- 13 A input current, ideal for bifacial and large area PV modules
- 5 MPPT's for flexible PV array design
- Wide MPP voltage range 200V-1000V