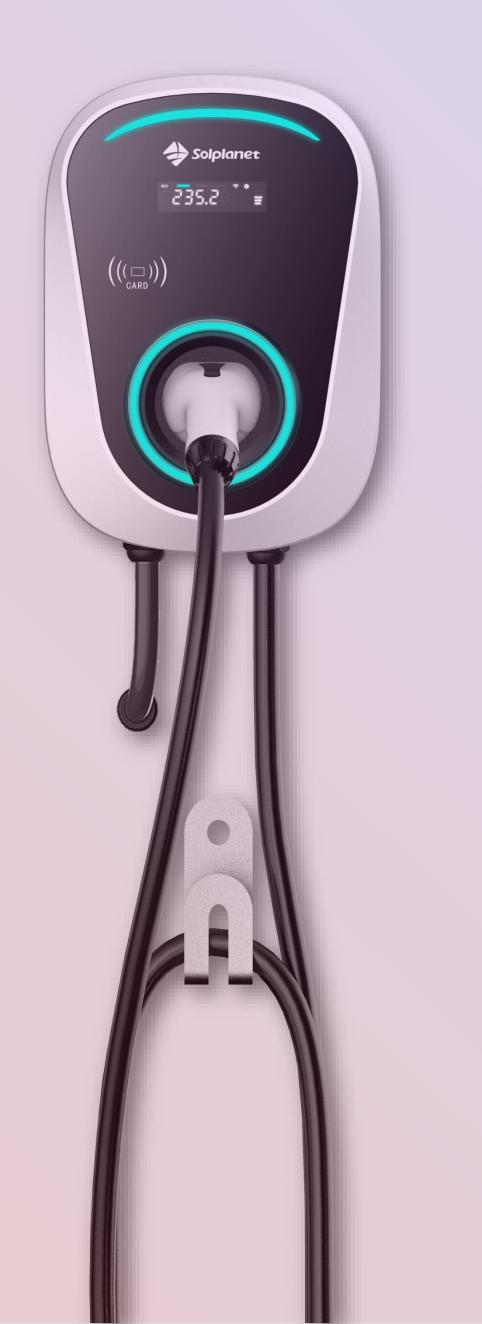

## AC EV Charger

#### SOL EVPOWER Series 7.4 kW 11 kW 22 kW

#### Easy-to-install

- Compact, wall mount and lightweight
- Easy-to-install with basic tools
- Quick Wi-Fi set up with app

#### Reliable

- TÜV Rheinland EN/IEC 61851-1/22 compliant
- DC leakage current detection
- IP55 waterproof for outdoor use
- UV resistant material

- Smart monitoring with user-friendly app
- Scheduled charging & adjustable power by app
- Load balancing set up in app
- RFID for user authentication
- Status Indication with LED Light