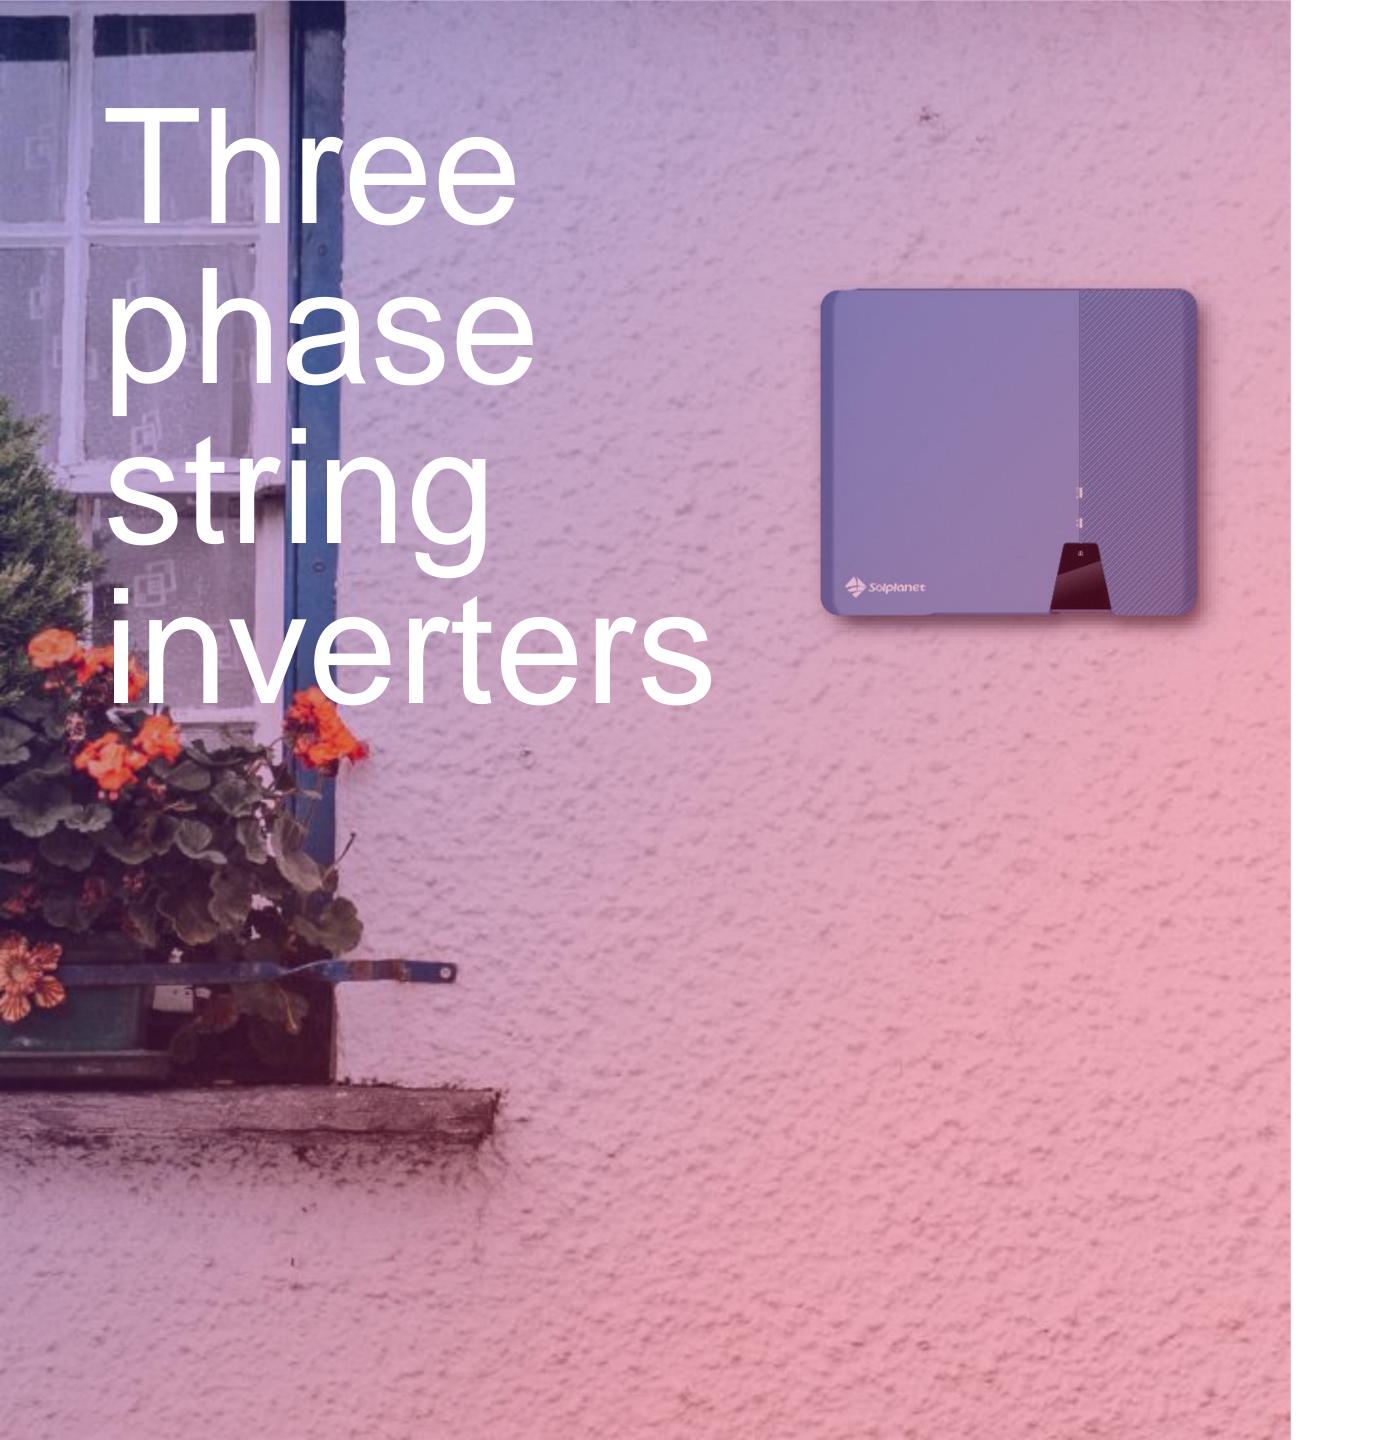

issioning with AiSWEI apps
- Compact wall mount design



#### Reliable

- International quality standards
- Integrated DC switch
- IP66 rated design for outdoor use



- 16 A input current, compatible with bifacial and large area PV modules
- Online monitoring via Wi-Fi and AiSWEI apps
- 3 MPPT's for flexible PV array design

## Ihree 👙 Solplanet phase string inverters



#### ASW T SERIES 3 kW to 10 kW



#### Easy-to-install

- Toolless DC connection via Phoenix Contact connectors
- Quick setup and commissioning with AiSWEI apps
- Compact wall mount design



#### Reliable

- International quality standards
- Integrated DC switch
- IP65 rated design for outdoor use



- User friendly app interface
- Online monitoring via Wi-Fi and AiSWEI apps
- Dual MPPT's for flexible PV array design





#### ASW LT-G2 Pro SERIES 3 kW to 20 kW



#### Easy-to-install

- Toolless DC connection via Phoenix Contact connectors
- Quick setup and commissioning with AiSWEI apps
- Compact wall mount design



#### Reliable

- International quality standards
- 150% PV array oversizing for higher yields
- IP66 rated design for outdoor use



#### User-friendly

- User friendly app interface
- \*Up to 20 A input current, ideal for bifacial and large area PV modules
- Wide MPP voltage range 150V-1000V

\*3kW to 6kW: 16A input current; 8kW to 20kW: 20A input current

# Three phase string inverters







#### ASW LT-G3 SERIES 25 kW to 40 kW



#### Easy-to-install

- Toolless DC connection via Phoenix Contact connectors
- Quick setup and commissioning with AiSWEI apps
- Compact wall mount design