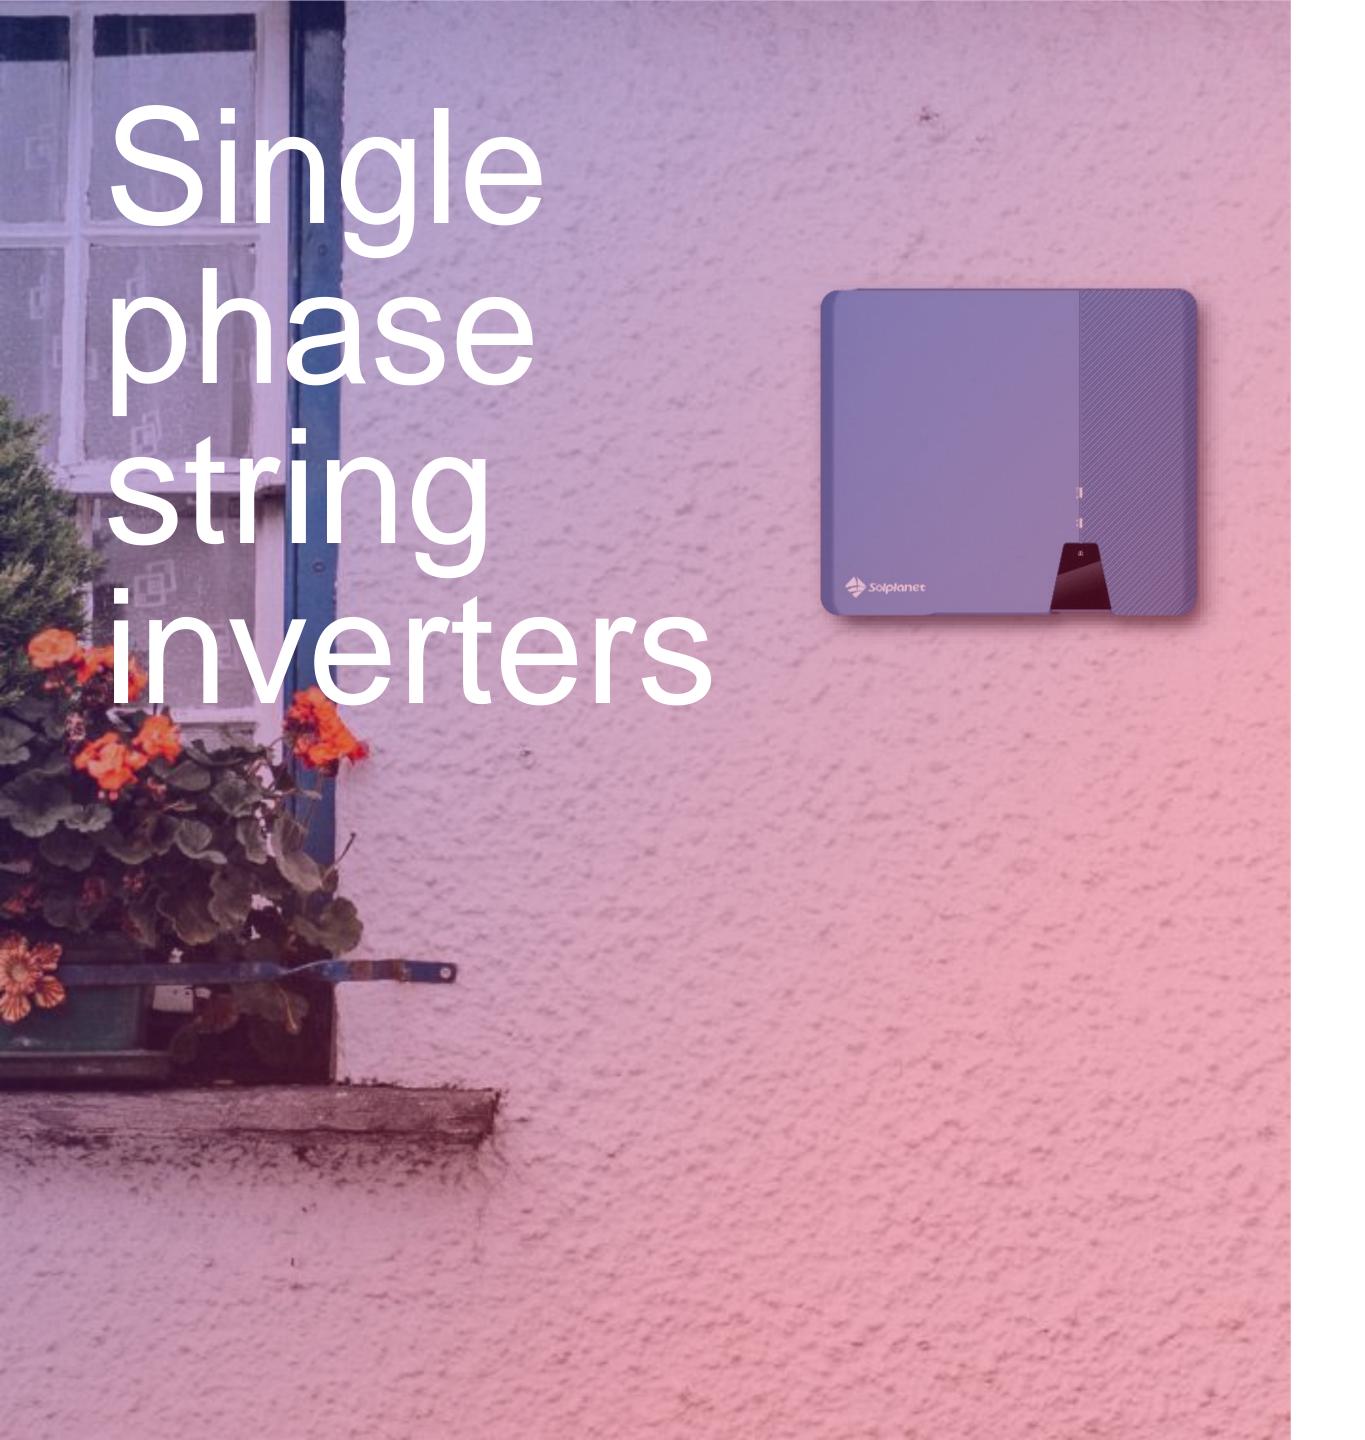

## Single phase Solplanet string inverters

#### ASW S-S SERIES 1 kW to 3 kW

#### Easy-to-install

- Toolless DC connection via Phoenix Contact connectors
- Quick setup and commissioning with AiSWEI apps
- Compact wall mount design

#### Reliable

- International quality standards
- Integrated DC switch
- IP65 rated design for outdoor use

- User friendly app interface
- Online monitoring via Wi-Fi and AiSWEI apps
- Distinguishable connection interfaces