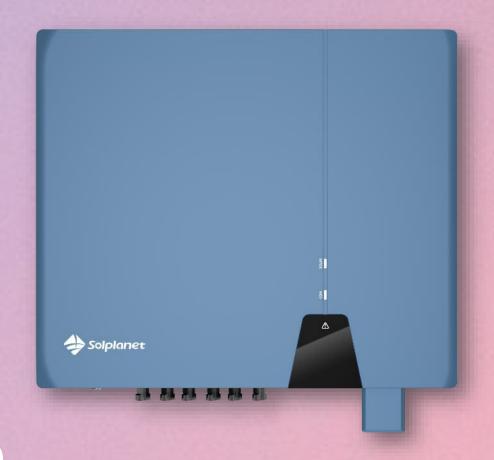

al quality standards
- Integrated DC switch
- IP65 rated design for outdoor use



- User friendly app interface
- Online monitoring via Wi-Fi and AiSWEI apps
- Dual MPPT's for flexible PV array design





#### ASW LT-G2 Pro SERIES 3 kW to 20 kW



#### Easy-to-install

- Toolless DC connection via Phoenix Contact connectors
- Quick setup and commissioning with AiSWEI apps
- Compact wall mount design



#### Reliable

- International quality standards
- 150% PV array oversizing for higher yields
- IP66 rated design for outdoor use



#### User-friendly

- User friendly app interface
- \*Up to 20 A input current, ideal for bifacial and large area PV modules
- Wide MPP voltage range 150V-1000V

\*3kW to 6kW: 16A input current; 8kW to 20kW: 20A input current

# Three phase string inverters







#### ASW LT-G3 SERIES 25 kW to 40 kW



#### Easy-to-install

- Toolless DC connection via Phoenix Contact connectors
- Quick setup and commissioning with AiSWEI apps
- Compact wall mount design



#### Reliable

- International quality standards
- 150 % PV array oversizing for higher yields
- IP66 rated design for outdoor use



- 20A input current, ideal for bifacial and large area PV modules
- 3 MPPT's for flexible PV array design
- Wide MPP voltage range 180V-1000V





#### ASW LT-G2 SERIES 30 kW to 50 kW



#### Easy-to-install

- Toolless DC connection via Phoenix Contact connectors
- Quick setup and commissioning with AiSWEI apps
- Compact wall mount design



#### Reliable

- International quality standards
- 150 % PV array oversizing for higher yields
- IP66 rated design fo